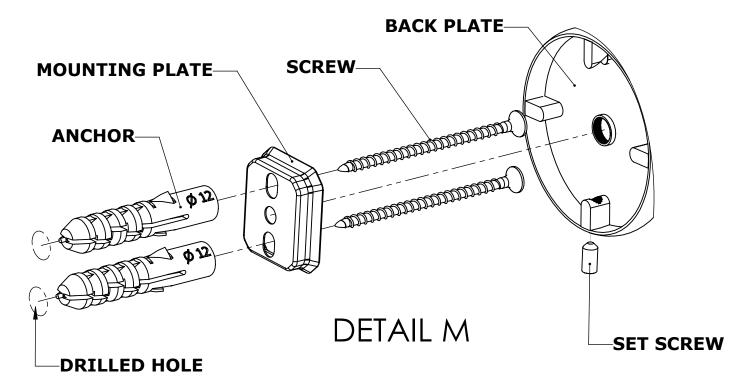

#### Step 1: Drill holes in Wall for screw anchors and attach Mounting Plate to Wall

Determine your desired location for installation and make a mark for the location of the mounting plate. Remove mounting plate from backplate by loosening set screw in backplate as pictured below. Place center hole of mounting plate over mark made above. Make 2 marks where mounting screws will be placed as shown below. Drill hole at each of the marks. (You may substitute other style mounting anchors or screws if desired). Place anchors into the holes made. Place mounting plate over holes and secure to mounting surface using screws as shown below.