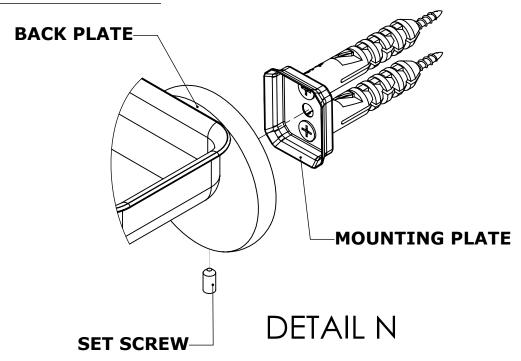

### **Step 2:** Attach Bracket to Mounting Plate.

Place bracket on mounting plate and secure by tightening set screw as shown below.