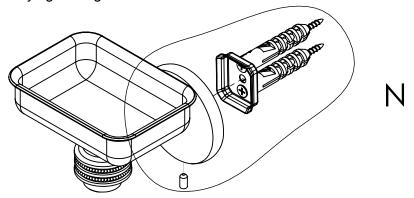

### **Step 2:** Attach Bracket to Mounting Plate.

Place bracket on mounting plate and secure by tightening set screw as shown below.

### **PERSPECTIVE**