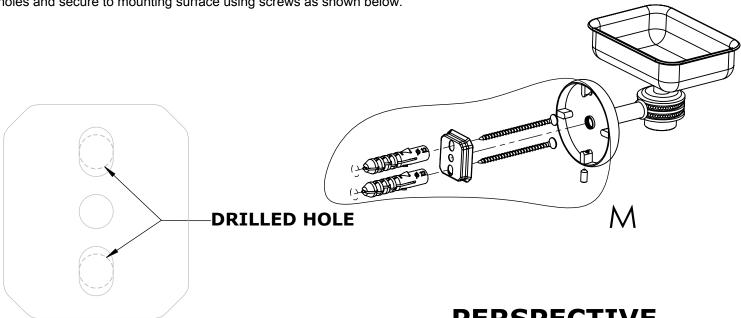

#### Step 1: Drill holes in Wall for screw anchors and attach Mounting Plate to Wall

Determine your desired location for installation and make a mark for the location of the mounting plate. Remove mounting plate from backplate by loosening set screw in backplate as pictured below. Place center hole of mounting plate over mark made above. Make 2 marks where mounting screws will be placed as shown below. Drill hole at each of the marks. (You may substitute other style mounting anchors or screws if desired). Place anchors into the holes made. Place mounting plate over holes and secure to mounting surface using screws as shown below.

### **PERSPECTIVE**

7132D